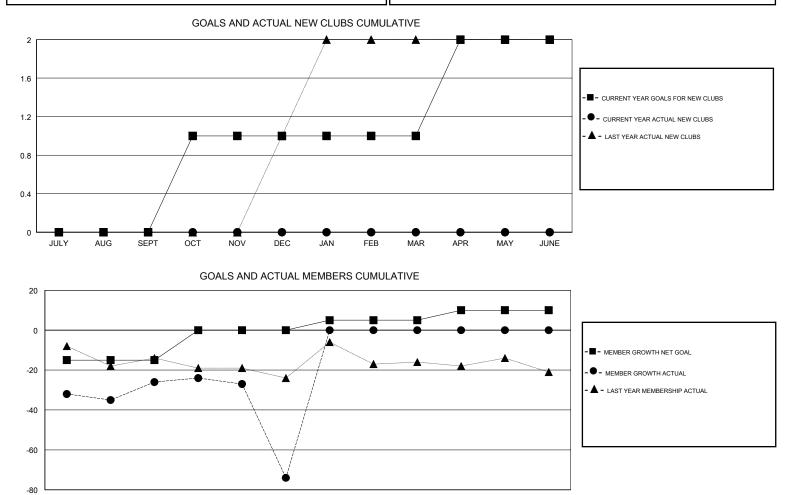

#### GMT CA

| Clubs         |               |             |               | Members               |                           |                         |                                                    |
|---------------|---------------|-------------|---------------|-----------------------|---------------------------|-------------------------|----------------------------------------------------|
|               | RESULTS FOR   | R 2017-2018 |               | RESULTS FOR 2017-2018 |                           |                         |                                                    |
| QUARTER       | NEW CLUB GOAL | NEW CLUBS   | DROPPED CLUBS | QUARTER               | MEMBER GROWTH NET<br>GOAL | MEMBER GROWTH<br>ACTUAL | DROPPED<br>MEMBERS ACTUAL<br>(including transfers) |
| JULY/AUG/SEPT | 0             | 0           | 0             | JULY/AUG/SEPT         | -15                       | 31                      | 47                                                 |
| OCT/NOV/DEC   | 1             | 0           | 2             | OCT/NOV/DEC           | 15                        | 30                      | 76                                                 |
| JAN/FEB/MAR   | 0             | 0           | 0             | JAN/FEB/MAR           | 5                         | 0                       | 0                                                  |
| APR/MAY/JUNE  | 1             | 0           | 0             | APR/MAY/JUNE          | 5                         | 0                       | 0                                                  |

JULY AUG SEPT OCT NOV DEC JAN FEB MAR APR MAY JUNE

| DROPPED CLUBS: 2 |     | 21 CLUBS OF 49 ADDED 1 OR MORE<br>NEW MEMBERS | GENDER DISTRIBUTION<br>MALE 941 (72.11%)<br>FEMALE 364 (27.89%) |     |
|------------------|-----|-----------------------------------------------|-----------------------------------------------------------------|-----|
| DROPPED MEMBERS  |     |                                               | Women Percentage Fiscal Year Goal: 27%                          |     |
| DECEASED         | 8   |                                               | TOTAL FAMILY UNIT MEMBERS                                       |     |
| CLUB CANCELLED   | 32  | CLICK HERE FOR CUMULATIVE<br>MEMBERSHIP DATA  |                                                                 |     |
| OTHER            | 83  |                                               | FAMILY MEMBERS PAYING HALF<br>DUES                              | 105 |
| TOTAL            | 123 |                                               |                                                                 |     |